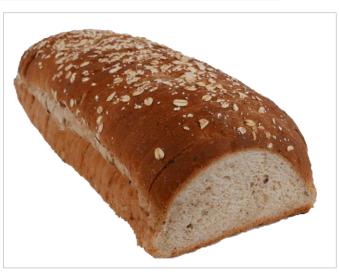

## C-1424 (Multigrain with Oats Deli Loaf <sup>1</sup>/<sub>2</sub>" slice)

| UPC #             | 033474514247               |
|-------------------|----------------------------|
| Case Count        | 6 count                    |
| Unit Dimension    | 14"+/- (26 useable slices) |
| Unit Weight       | 2.125 lb. (963g)           |
| Case Net Weight   | 12.75 lb                   |
| Case Gross Weight | 14.75 lb                   |
| TiHi              | 6 x 7                      |
| Case Dimension    | 20 x 14 1/2 x 9 3/8        |
| Case Cube         | 1.6                        |
| Color             | N/A                        |
| SLICED Yes        |                            |